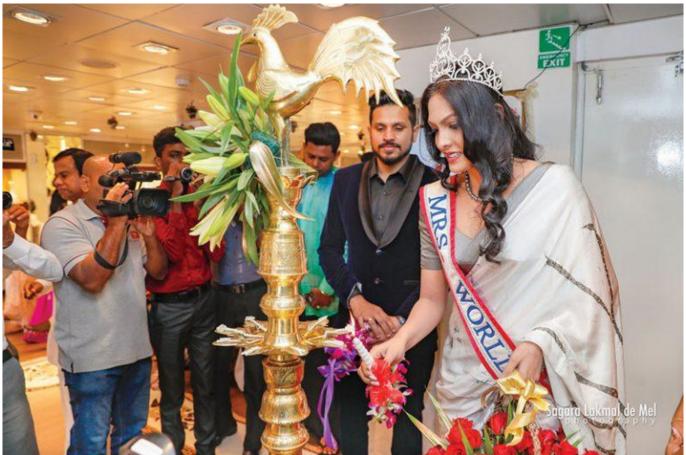

## A Golden Tribute to Mrs World 2020 by **Vogue Jewellers**

Posted on

Mrs World Caroline Jurie lights the traditional oil lamp while her husband looks on.

Vogue Jewellers paid a golden tribute to Mrs World 2020, Caroline Jurie at a ceremony held in the presence of Rosy Senanayake, Mrs World 1984 and Mayor of Colombo. Rosy Senanayake too was paid a golden tribute by Vogue Jewellers.