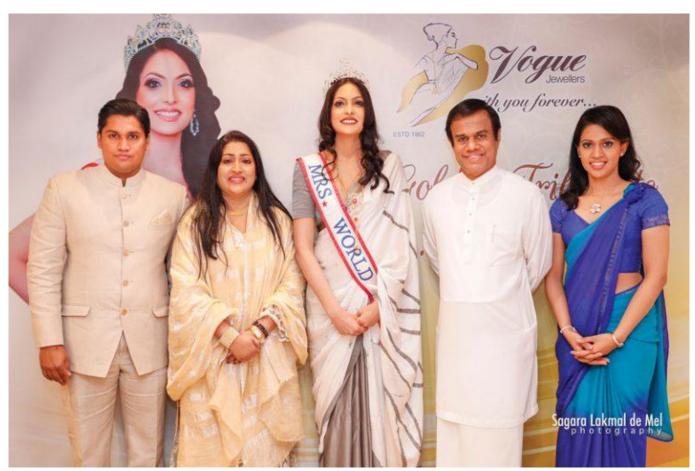

Mrs World Caroline Jurie with Anura Hemachandra, Managing Director, Vogue Jewellers; Samantha Hemachandra, Director, Vogue Jewellers and their son Anuradha Hemachandra

|                                | A Golden Tribute to Mrs World 2020 by Vogue Jewellers |
|--------------------------------|-------------------------------------------------------|
|                                |                                                       |
|                                |                                                       |
| and daughter Madara Hemachandr | ra.                                                   |
|                                |                                                       |
|                                |                                                       |
|                                |                                                       |
|                                |                                                       |
|                                |                                                       |
|                                |                                                       |
|                                |                                                       |
|                                |                                                       |
|                                |                                                       |
|                                |                                                       |
|                                |                                                       |
|                                |                                                       |
|                                |                                                       |
|                                |                                                       |
|                                |                                                       |
|                                |                                                       |
|                                |                                                       |
|                                |                                                       |
|                                |                                                       |
|                                |                                                       |