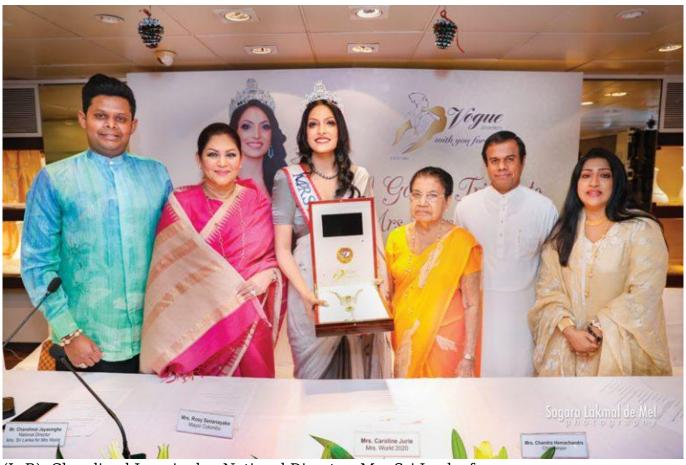

(L-R): Chandimal Jayasinghe, National Director, Mrs Sri Lanka for Mrs World; Rosy Senanayake, Mrs World 1984 and Mayor of Colombo; Mrs World Caroline Jurie; Chandra Hemachandra, Chairperson, Vogue Jewellers; Anura Hemachandra, Managing Director, Vogue Jewellers; and Samantha Hemachandra, Director, Vogue Jewellers.