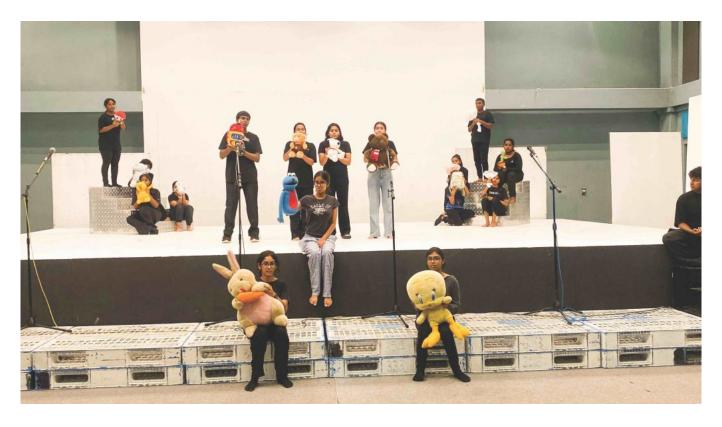

Jerome de Silva, renowned choreographer and visionary artistic director.

Exciting rehearsals are in full swing as the cast blend song, rhyme, and dance from diverse cultures and eras!

Experience an unforgettable showcase with the talented cast bringing to life beloved Broadway classics alongside cherished performances from Sri Lanka.

communities are the highlights of Applause 26.