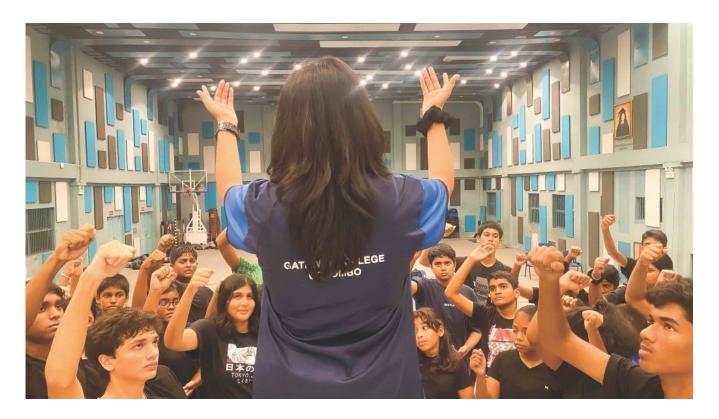

Building on the momentum of last year's milestone production, Applause 26 will once again

bring together students from Gateway Colleges in Colombo, Dehiwala, Kandy, Negombo, and Ratmalana, with a guest performance by Springfield College Negombo under the expert guidance of veteran dramatist Kala Keerthi Jerome de Silva. Known for his visionary direction and creative flair, Jerome de Silva has curated a captivating lineup that features a diverse array of musical genres and dance styles, ensuring an unforgettable experience for audiences of all ages. This year's production continues the tradition of excellence, exploring a dynamic range of performances that celebrate the A to Z of music, verse and showcase the evolution of song, and dance across cultures and time periods. From timeless Broadway classics to popular local theatre pieces, Applause 26 is set to create a fusion of Western and Sri Lankan artistic expressions.

Jerome de Silva, renowned choreographer and visionary artistic director.

Exciting rehearsals are in full swing as the cast blend song, rhyme, and dance from diverse cultures and eras!

Experience an unforgettable showcase with the talented cast bringing to life beloved Broadway classics alongside cherished performances from Sri Lanka.