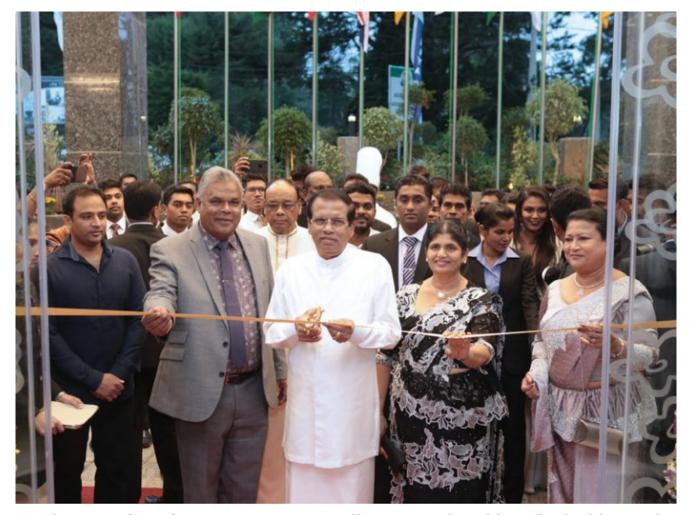

President Maithripala Sirisena ceremonially cutting the ribbon flanked by Madam Jayanthi Sirisena; Dudley Sirisena, Chairman/Managing Director, Araliya Group; and Angela Dias Sirisena

To provide a fulfilling dining experience, Araliya Green City has an all-day dining restaurant 'Fresh N Warm'; a Food Court serving Sri Lankan, Indian, Arabic, Western and vegetarian cuisine; 'Deli Café'; and 'Fox and Hounds' Pub. Guests can also avail themselves to the indoor heated pool that provides a bird's-eye view of the Nuwara Eliya town and the state-of-the-art fitness centre. 'The Pearl' is the hotel's spa. Banqueting and conference facilities are also available at the Araliya Green City.