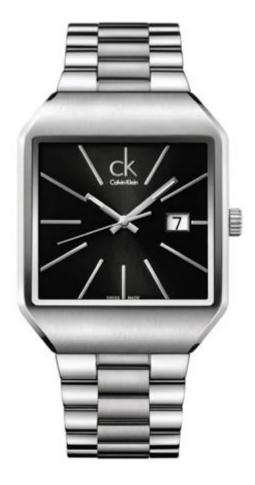

## ck gentle

Vintage and refined, ck gentle is inspired by the geometric lines of the 1960s. A sleek and elegant timepiece with a retro touch, this watch is offered with either a black or silver dial, and features a polished and brushed stainless steel case and bracelet.