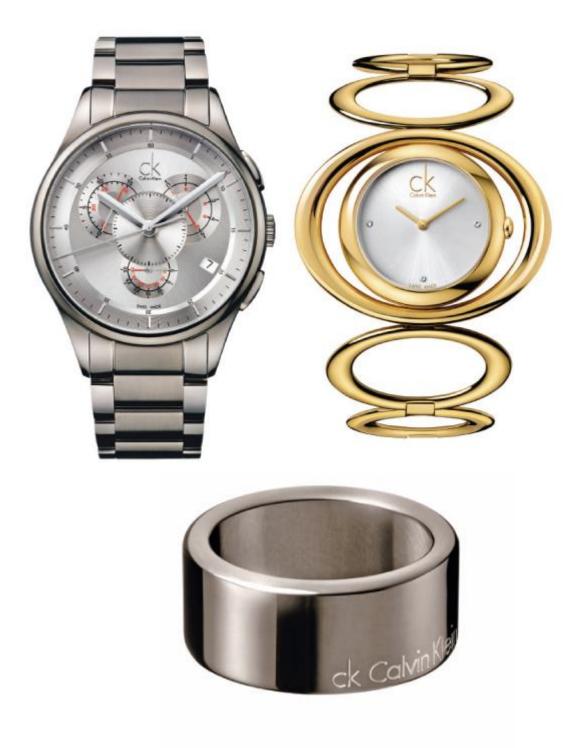

The ck Basic watch features a perfectly round polished stainless steel case proportioned to a solid band. Each black or brown leather, or metal bracelet is outfitted with a butterfly buckle.

Swirling and dainty, ck Graceful with its iterative circle-themed motif and geometrical construction reflects the design spirit of the 1970s. The polished stainless steel case frames a black or silver dial with a mineral glass or topped with three diamonds on the dial.

ck Hook is a sleek, strong bangle constructed of polished PVD light grey stainless steel. It is connected fluidly and finished with a clasp and engraved logo.

Sensual and chic, ck Enlace is a line of classic styles infused with a minimalist allure. The open bangle along with a sleek ring are presented with stainless steel earrings.