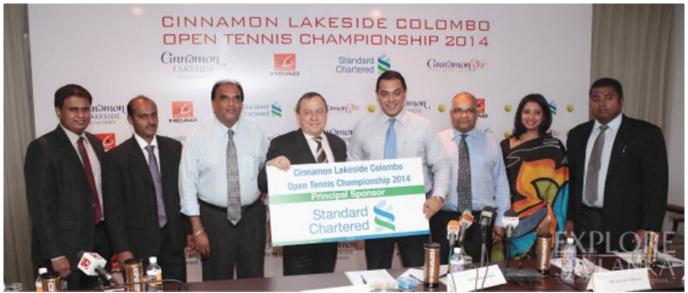

## Posted on

(L-R): Dharaka Ellawala, Tournament Director, N S Jayashantha, Recreations Manager – Cinnamon Lakeside Colombo, Iqbal Bin Issack, President – Sri Lanka Tennis Association, Denis Gruhier, General Manager – Cinnamon Lakeside, Naresh Adikaram, General Manager Priority and Preferred Banking/Head of Marketing – Standard Chartered Bank, Romesh David, President – John Keells Holdings, Anusha Malwatta, Manager of Marketing, Communications and Public Relations – Cinnamon Lakeside Colombo and Manoj Kapukotuwa, Manager, Health and Fitness Centre – Cinnamon Lakeside

The Annual Open Tennis Championship hosted by Cinnamon Lakeside Colombo was officially launched with the finals to be held on June 5, 2014. This is the third installment of the tournament hosted by the hotel and is featured on the Sri Lanka Tennis Association (SLTA) yearly calendar of events of note.