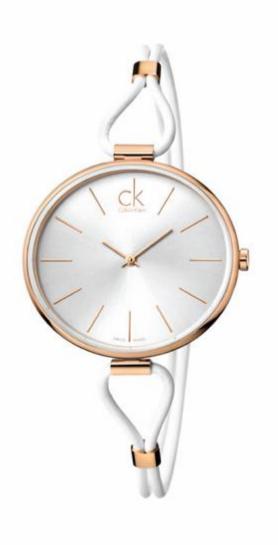

## Posted on

ck selection watch

ck Calvin Klein unveiled its newest line of watch and jewellery products - ck empathic and ck selection. A relaxed yet sophisticated identity makes ck selection the ideal accessory for all circumstances.

The case is available in either polished stainless steel, yellow PVD gold or pink gold, and its classic oval shape creates a striking contrast with the slenderness of the wristband. The

bracelet features a dainty black or white leather cord strap tied in a subtle knot.