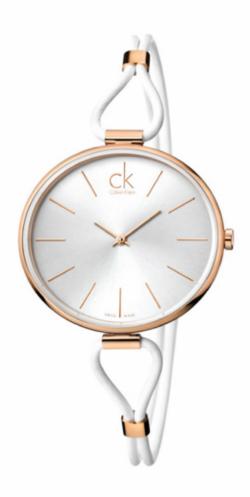

## ck empathic and ck selection

ck selection watch

ck Calvin Klein unveiled its newest line of watch and jewellery products – ck empathic and ck selection. A relaxed yet sophisticated identity makes ck selection the ideal accessory for all circumstances.

The case is available in either polished stainless steel, yellow PVD gold or pink gold, and its classic oval shape creates a striking contrast with the slenderness of the wristband. The bracelet features a dainty black or white leather cord strap tied in a subtle knot.