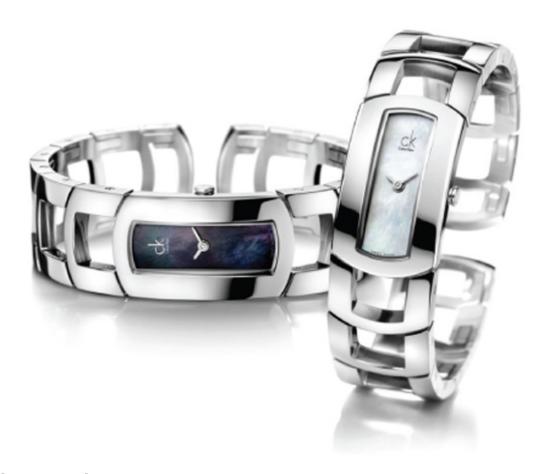

## ck watches now in Sri Lanka

ck dress watch

Two classic ck watches by Calvin Klein are now available at W A De Silva stores in Sri Lanka.

The ck dress watch for women was created and launched in 1997 and has grown to become a classic ck timepiece, with its uniquely bold graphic design. The ck dress has been redesigned recently to match contemporary femininity, and has become softer and more flowing, inspired by the spirit of Calvin Klein's most recent design lines. The watch is available in small and medium sizes, in black or white mother of pearl and black and white mother of pearl with two diamonds. Each watch is finished with a discrete ck Calvin Klein logo at 12 o'clock.