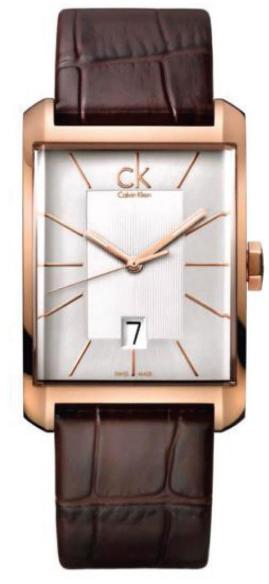

## ck Window And Ck Domed From Calvin Klein

Posted on

The ck window

W A De Silva presents the ck window and ck domed jewellery from Calvin Klein.

ck window is inspired by modern architecture and streamlined proportions. Available for both men and women, it features a dial finished with sun brushed detailing and a stamped pattern. The stainless steel versions are available with a black or white stamped alligator strap, while the PVD gold is accompanied by a brown leather stamped alligator strap.