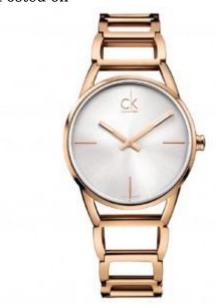

The ck stately is one of the classic Calvin Klein timepieces. The delicate and modern lines of this watch evoke an effortless sophistication. ck stately is composed of a smooth bracelet that features a repetitive, multilayer design which is seamlessly integrated with a classic case.