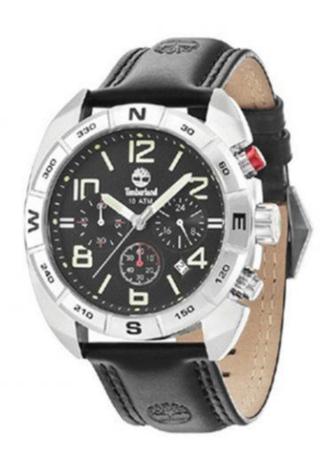

## **GANT** and **Timberland** watch brands at **TURRET**

Posted on

Timberland and GANT watches

GANT and Timberland brands are available under one roof at TURRET ACCESSORIES outlet at Crescat Boulevard and also at the TURRET store at the Kandy City Centre.

Throughout the world, Timberland and GANT watches are renowned for their outstanding design and quality. The timepieces of sportive look and adventurous spirit suit those who lead an active lifestyle, be it during leisure or outdoor party time. The brands and their fashionable timepieces are themselves symbols of precision, brand expertise and quality.