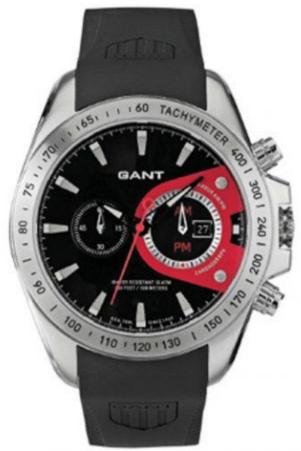

## **GANT** and **Timberland** watch brands at **TURRET**

Posted on

Timberland and GANT watches

GANT and Timberland brands are available under one roof at TURRET ACCESSORIES outlet at Crescat Boulevard and also at the TURRET store at the Kandy City Centre.

Throughout the world, Timberland and GANT watches are renowned for their outstanding design and quality. The timepieces of sportive look and adventurous spirit suit those who lead an active lifestyle, be it during leisure or outdoor party time. The brands and their fashionable timepieces are themselves symbols of precision, brand expertise and quality.