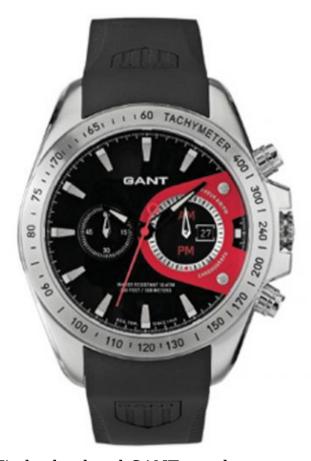

## GANT and Timberland watch brands at TURRET

Timberland and GANT watches

GANT and Timberland brands are available under one roof at TURRET ACCESSORIES outlet at Crescat Boulevard and also at the TURRET store at the Kandy City Centre.

Throughout the world, Timberland and GANT watches are renowned for their outstanding design and quality. The timepieces of sportive look and adventurous spirit suit those who lead an active lifestyle, be it during leisure or outdoor party time. The brands and their fashionable timepieces are themselves symbols of precision, brand expertise and quality.