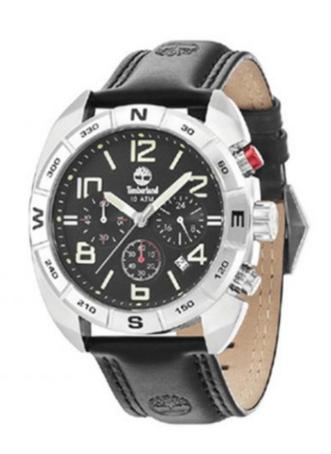

## GANT and Timberland watch brands at TURRET

Timberland and GANT watches

GANT and Timberland brands are available under one roof at TURRET ACCESSORIES outlet at Crescat Boulevard and also at the TURRET store at the Kandy City Centre.

Throughout the world, Timberland and GANT watches are renowned for their outstanding design and quality. The timepieces of sportive look and adventurous spirit suit those who lead an active lifestyle, be it during leisure or outdoor party time. The brands and their fashionable timepieces are themselves symbols of precision, brand expertise and quality.