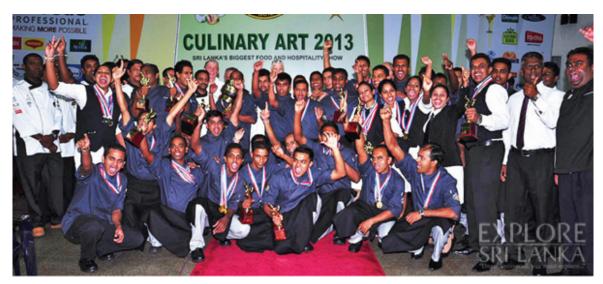

## Heritance Ahungalla awarded the Best Culinary Team in Sri Lanka

Photograph of the Most Outstanding Culinary Team - Heritance Ahungalla

Heritance Ahungalla, emerged as the Most Outstanding Culinary Team in Sri Lanka after competing against both international and domestic star-class city and resort hotels at the 15<sup>th</sup> Culinary Art Competition organised by the Chefs Guild of Sri Lanka. Heritance Kandalama was adjudged the first runner up in the overall competition.

There were 25 categories for the medals and Aitken Spence Hotels won an unprecedented 150 medals including the Most Outstanding Culinary Team in Sri Lanka. World acclaimed Chef Dimuthu Kumarasinghe – Group Skills Development Chef, Aitken Spence Hotels and Heritance Hotels led the team along with Chef Lalith Gunesekera – Consultant Chef, Aitken Spence Hotel Managements and Chef Kasun Premachandra, Executive Chef, Heritance Ahungalla. The teams from Aitken Spence Hotels collectively won 16 special awards out of a total of 29 special awards.