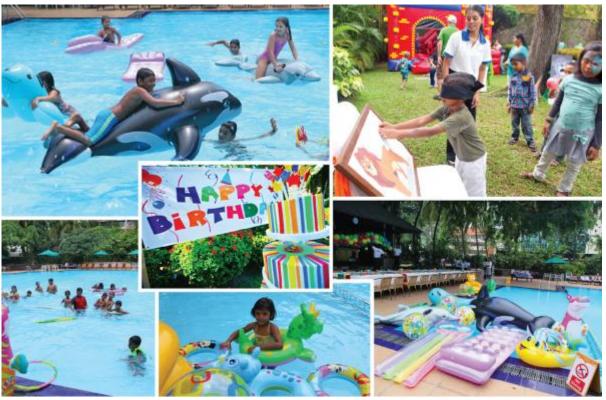

## Posted on

Some of the fun activities that Cinnamon Grand offers with its party packages

Cinnamon Grand Colombo offers a range of party packages with colourful themes to make kids' celebrations extra special. From games to food and decorations, everything required to have a memorable birthday celebration for kids is covered in these Grand party themes.

Take them on an adventure with the Jungle theme; travel back to prehistoric times with the Dinosaur party; make wishes come true with Tinker bell and Pixie Dust; play a princess for a day with the Princess themes; or have a surfer's splash, if it is a pool party that is in demand.

Familiar well-loved story characters such as Winnie the Pooh and Lillo and Stich in the Hawaii Splash are amongst the other themes that catch the fancy of the younger ones. In addition to almost 14 party themes on offer, Cinnamon Grand also puts together unique