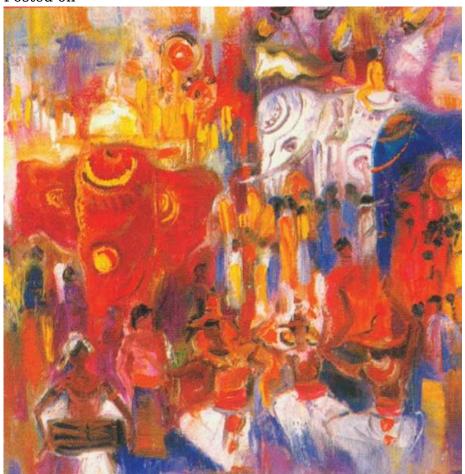

## Posted on

A painting of the Kandy Perehera - 2012, done by Marie Alles Fernando

Trees are among Marie Alles Fernando's, characteristic themes and she projects their many shapes and forms in her art. There are among her characteristic themes and she projects many shapes and forms in her art. Always experimenting to create a fresh ambience, Marie uses unexpected colours that stir and enrich the imagination and she travels widely to expand the physical horizons of her art. Her travels include places such as India, Nepal, China and many places within the isle of Sri Lanka. Marie's' art is vibrant with many colours that portray unique characteristics of each place that she has travelled to, bringing out many different arrays of emotion and aptitudes.