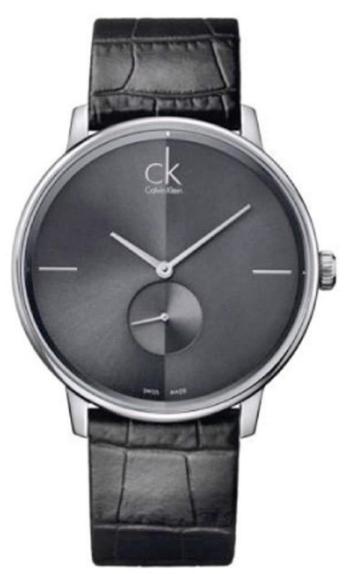

## **New Designs From Calvin Klein**

Posted on

ck accent

×

W A de Silva presents ck accent and ck billow, the latest products from Calvin Kein. Inspired by the contrast between day and night, the ck accent is available for both men and women. The stainless steel style is offered with a cool grey or silver dial and the PVD gold case with a silver dial. Each watch is finished with a discrete ck logo at 12 o'clock and a dynamic movement with small seconds at 6 o'clock.