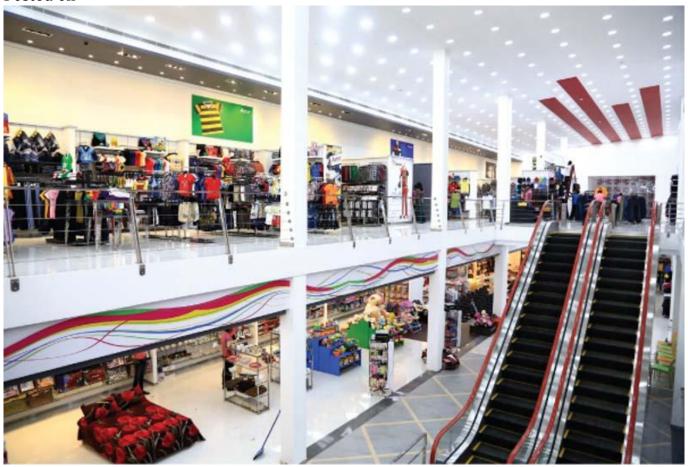

## Posted on

Spacious interior of the new store

NOLIMIT, added a state-of-the-art store to its chain in the heart of Panadura in the view of providing a friendly and comfortable shopping experience. With a floor space of 20,000 square feet, NOLIMIT Panadura will facilitate convenient shopping 'under one roof'. The design of the outlet has been created with an ambience on par with international standards to offer a unique, one-of-a-kind shopping experience.

Located at Galle Road with ample parking space, the two level showroom is equipped with lifts and escalators. The store will also provide a variety of accessories including international brands and a wide range of lifestyle and homeware products in addition to clothing.