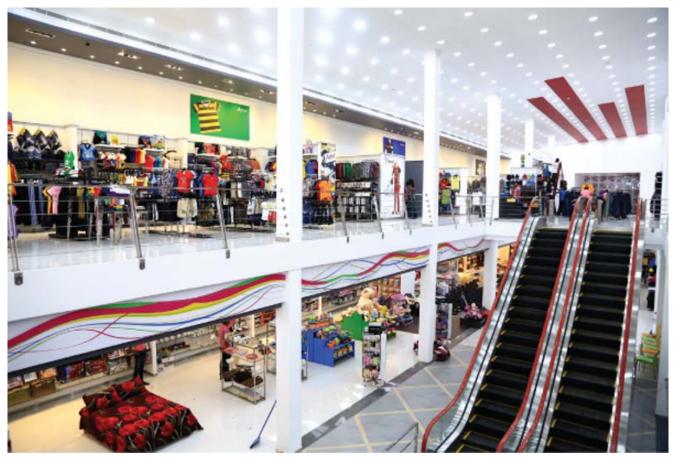

## **NOLIMIT in Panadura**

Spacious interior of the new store

NOLIMIT, added a state-of-the-art store to its chain in the heart of Panadura in the view of providing a friendly and comfortable shopping experience. With a floor space of 20,000 square feet, NOLIMIT Panadura will facilitate convenient shopping 'under one roof'. The design of the outlet has been created with an ambience on par with international standards to offer a unique, one-of-a-kind shopping experience.

Located at Galle Road with ample parking space, the two level showroom is equipped with lifts and escalators. The store will also provide a variety of accessories including international brands and a wide range of lifestyle and homeware products in addition to clothing.