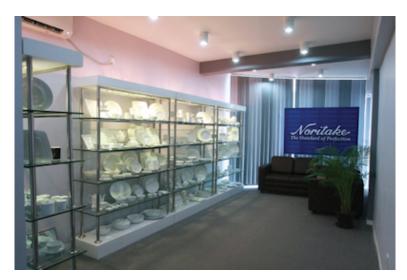

## Noritake Display Unit Opened At Lanka Ceramics

Noritake's new display unit

Noritake opened their latest display unit at the Lanka Ceramics showroom in Colpetty. The display unit caters to the hospitality industry as well as the corporate sector. The main purpose of the new display unit is to provide easier accessibility to clients. Thus, Noritake clients can choose and order the products that suit them best from the display unit instead of visiting the showrooms in Wattala, Pannala and Matale. The Noritake display unit in the first floor of Lanka Ceramics, features a range of new products in various shapes, colours and designs.