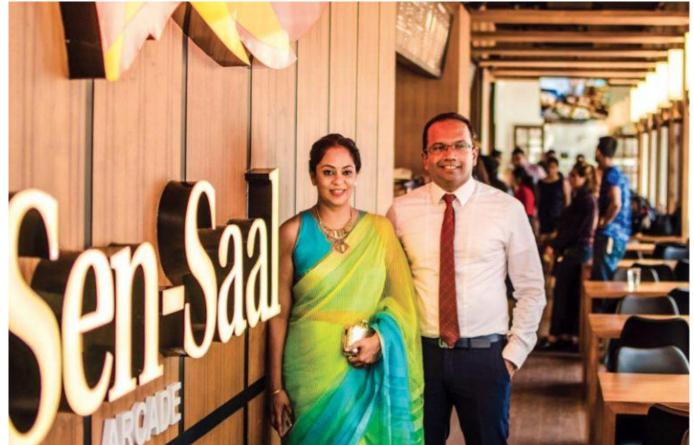

## Sen-Saal opens new outlet at Arcade Independence Square

Posted on

Hashini Hettiarachchi, Director and Roshan Hettiarachchi, Chairman/ Managing Director, Sen-Saal Group of Companies

The latest addition to Sen-Saal's branch network was opened at the Arcade Independence Square in Colombo. The outlet was ceremonially opened by Patali Champika Ranawaka, Minister of Megapolis and Western Development, Roshan Hettiarachchi, Chairman/Managing Director, Sen-Saal Group of Companies as well as Hashini Hettiarachchi, Director, Sen-Saal Group of Companies in the midst of a gathering of special guests and invitees.