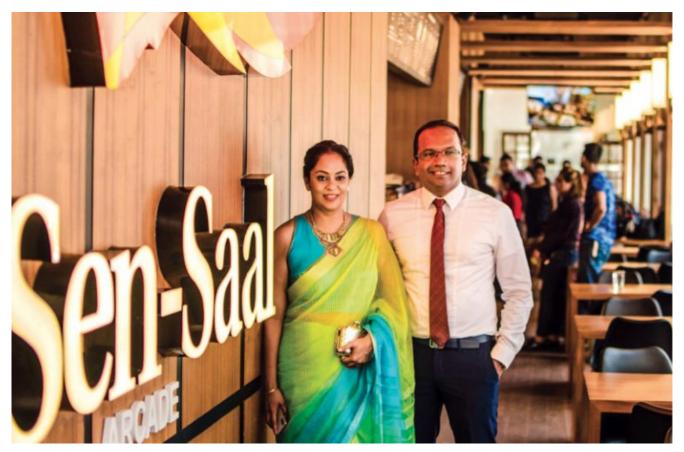

## Sen-Saal opens new outlet at Arcade Independence Square

Hashini Hettiarachchi, Director and Roshan Hettiarachchi, Chairman/ Managing Director,

Sen-Saal Group of Companies

The latest addition to Sen-Saal's branch network was opened at the Arcade Independence Square in Colombo. The outlet was ceremonially opened by Patali Champika Ranawaka, Minister of Megapolis and Western Development, Roshan Hettiarachchi, Chairman/Managing Director, Sen-Saal Group of Companies as well as Hashini Hettiarachchi, Director, Sen-Saal Group of Companies in the midst of a gathering of special guests and invitees.