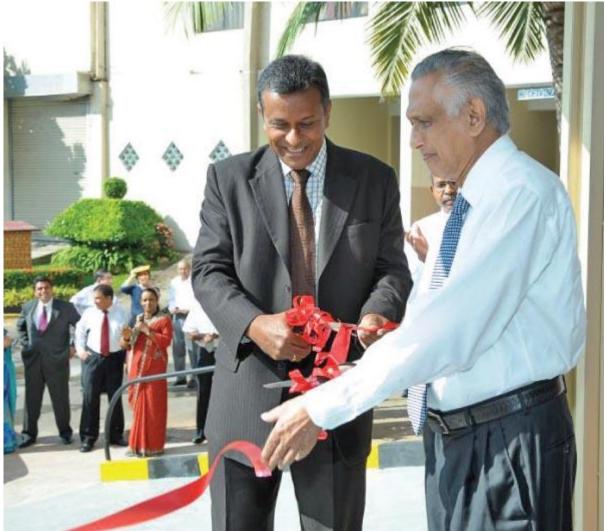

## **Shared Parking For Galadari And WTC**

Posted on

Sampath Siriwardena, Genral Manager – Galadari Hotel and Pravir Samarasinghe, CEO – Overseas Reality (Ceylon) ceremonially open the car park

The Galadari Hotel and the World Trade Centre (WTC) successfully completed their first ever access link that connects the car parks of both parties concerned. This will enable ample car parking facilities for customers of WTC as well as the guests of the Galadari Hotel.