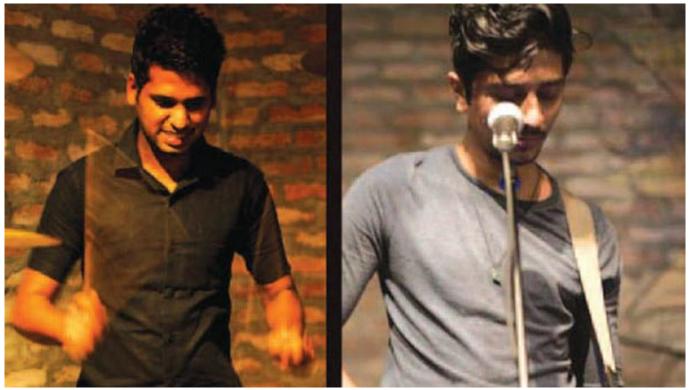

## Slipping Chairs and Magic Box Mix Up at the Echelon Pub

Posted on

The pub bands

Hilton Colombo's Colonial style Pub, the Echelon Pub introduced two new bands "Slipping Chairs" and "A Magic Box Mix Up" where the bands play live every Thursdays and Fridays from 8.00pm to Midnight. Slipping Chairs is a three member band that has been performing since 2009 and each has a unique touch when it comes to their performances. Magic Box Mix Up is a six piece alternative/Indie/Pop-rock ensemble that boasts a melodic history spanning eight years.