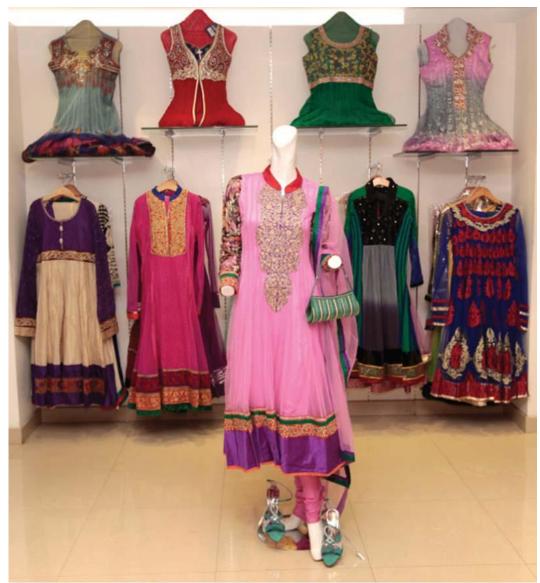

Special promotions for Ramadan at Pallu

New arrivals of exotic shalwars at Pallu

A range of exotic clothes are available this festive season at the Pallu fashion store in Wellawatte. With a view to bringing the very latest in fashion at the best possible prices to their customers, Pallu offers an exciting variety of trendy garments at 10 percent off.

The diverse collection of shalwars at Pallu includes fabrics such as voiles, chiffons, georgettes, cottons and silks, embroidery in mirror work, sequins, stones and intricate handwork. The shalwars are available in the very latest styles including the frock style and the maxi style. The collection includes both ready-made shalwars as well as fabrics for those customers who require a perfect fit.