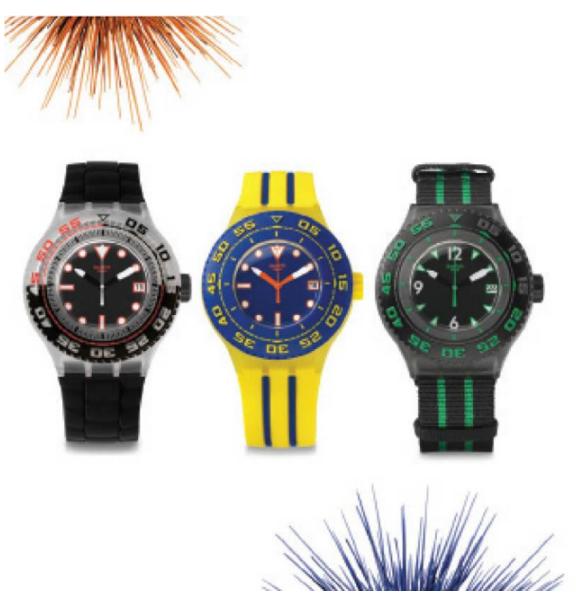

## Swatch launches new product range

Posted on

Swatch has launched its newest timepiece collection, the Scuba Libre. The watch is positioned not just for divers, but for everyone as they engage in day to day life. The Scuba Libre collection, however, is ideal for divers and other water fans with bold indicators in high contrast colours to be easily visible underwater, rotating bezels and snug silicone straps. The newly launched models include Blanca, Whalebone, Soundowner, Clownfish,

Swatch launches new product range

Cuttlefish and Stormy among others. The new range is availabe at W A De Silva showrooms.