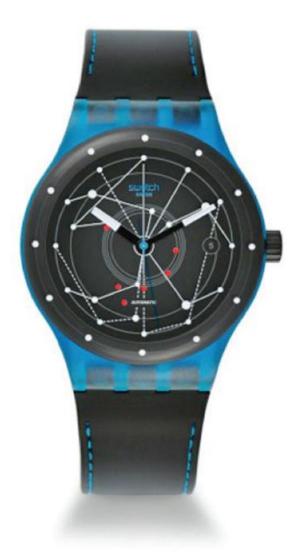

## **Swatch SISTEM51**

Posted on

The latest from Swatch SISTEM51

Swatch SISTEM51 is an automated (self winding) mechanical movement made from 51 components made possible by a simplified and more efficient design.

Swatch SISTEM51 is also the only mechanical movement whose assembly is 100 percent

automated. The high-tech escapement has no regulator; the rate is set at the factory with a laser, making the manual rate adjustments normally required by a mechanical watch unnecessary.

SISTEM51's movement is made entirely of ARCAP, an alloy of copper, nickel and zinc with exceptional anti-magnetic qualities. And since all movement components are hermetically sealed within the case, no moisture, dust or foreign objects can interfere with its operation. []The resulting inner peace guarantees the movement a long, serene life and enduring performance.