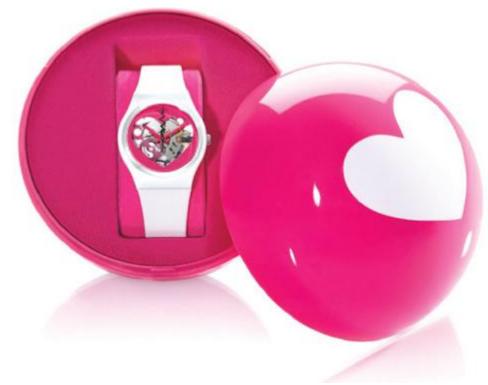

## Posted on

A La Folie, the Swatch Valentine special

"True love has nothing to hide", says Swatch, and proves the point with A La Folie (GZ281), created especially for Valentine's Day.

The new Swatch Special presents a clear, heart-shaped window in the dial that opens onto the mechanics below.

A look through the glass underlines the "no secrets" message: the "heart" of the watch is a movement featuring a handful of romance-coloured components. And the bracelet smells like vanilla.

The lovely A La Folie Valentine's Day Special comes in special packaging with a charming variation on the open-heart theme. A round, pink ball has a smooth white heart on the surface, but a closer look shows the heart is a window onto A La Folie — True love is here, for all to see. The Valentine Special is available from all W A De Silva stores.