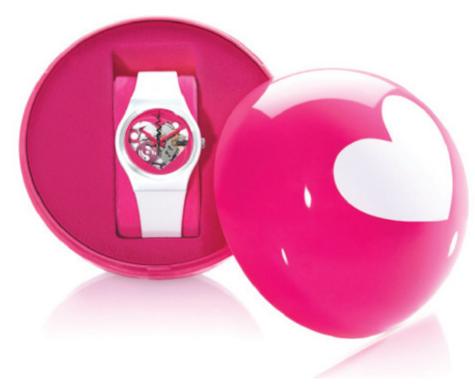

The lovely A La Folie Valentine's Day Special comes in special packaging with a charming variation on the open-heart theme. A round, pink ball has a smooth white heart on the surface, but a closer look shows the heart is a window onto A La Folie — True love is here, for all to see. The Valentine Special is available from all W A De Silva stores.