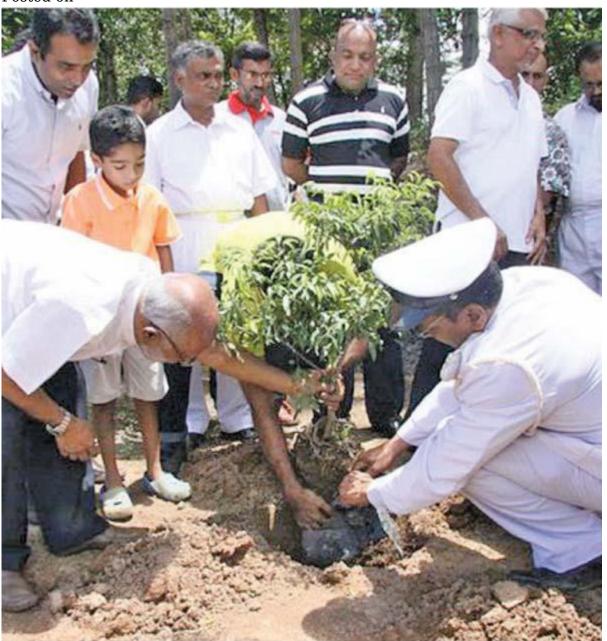

## Tree Planting CSR Project at Baseline Railway Station by Rainco

Posted on

Tree planting ceremony

Rainco implemented a community project by planting trees at the premises of Baseline Railway Station. 30 saplings were planted along the open ground opposite to the main platform which will be tended with water and manure courtesy of Rainco, under the guidance of a professional horticulturist until the plants reach a healthier condition to grow on their own.

The opening ceremony was held at Baseline Railway premises. Chairman of Rainco, Board of Directors and Senior Managers, General Manager of Railways Department, Senior Officials of the Department, Station Master of Baseline Railway Station and his staff were present for the inauguration of this event.