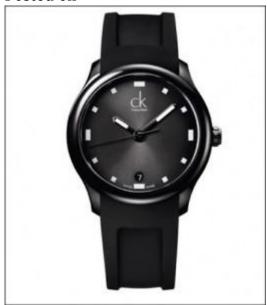

12 o'clock.

Inspired by the spirit of speed car races, ck visible, a sporty timepiece features a polished PVD black case and a black rubber strap. It is crowned with a black dial with shiny black hour and minute hands and luminous indexes in either white, red or green. Each watch is finished with a discrete ck logo at 12 o'clock and the date at 6 o'clock.