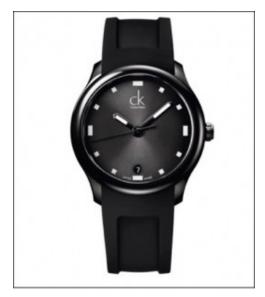

Inspired by the spirit of speed car races, ck visible, a sporty timepiece features a polished PVD black case and a black rubber strap. It is crowned with a black dial with shiny black hour and minute hands and luminous indexes in either white, red or green. Each watch is finished with a discrete ck logo at 12 o'clock and the date at 6 o'clock.